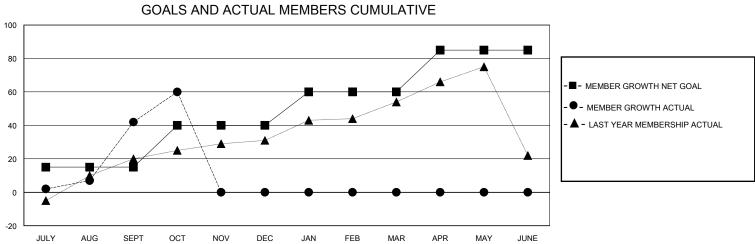

## District 43 K

GMT: LOCATION KENTUCKY GMT CA

| •             |               |             |               |                       |                        |                         | • • • • • • • • • • • • • • • • • • • •            |  |
|---------------|---------------|-------------|---------------|-----------------------|------------------------|-------------------------|----------------------------------------------------|--|
|               | Club          | os          |               | Members               |                        |                         |                                                    |  |
|               | RESULTS FOR   | R 2023-2024 |               | RESULTS FOR 2023-2024 |                        |                         |                                                    |  |
| QUARTER       | NEW CLUB GOAL | NEW CLUBS   | DROPPED CLUBS | QUARTER MEME          | BER GROWTH NET<br>GOAL | MEMBER GROWTH<br>ACTUAL | DROPPED<br>MEMBERS ACTUAL<br>(including transfers) |  |
| JULY/AUG/SEPT | 0             | 0           | 0             | JULY/AUG/SEPT         | 15                     | 94                      | 49                                                 |  |
| OCT/NOV/DEC   | 1             | 0           | 0             | OCT/NOV/DEC           | 25                     | 25                      | 7                                                  |  |
| JAN/FEB/MAR   | 0             | 0           | 0             | JAN/FEB/MAR           | 20                     | 0                       | 0                                                  |  |
| APR/MAY/JUNE  | 0             | 0           | 0             | APR/MAY/JUNE          | 25                     | 0                       | 0                                                  |  |