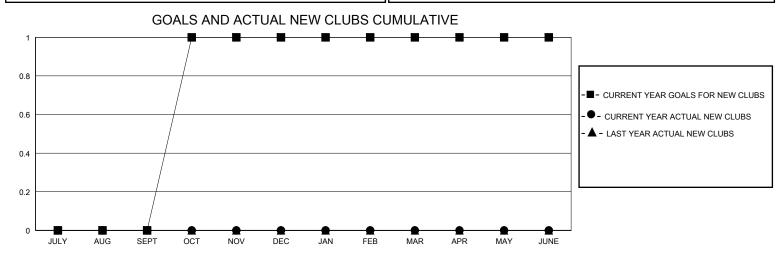

## District 43 K

GMT: LOCATION KENTUCKY GMT CA

| •             |               |             |               |                       |                        |                         | • • • • • • • • • • • • • • • • • • • •            |  |
|---------------|---------------|-------------|---------------|-----------------------|------------------------|-------------------------|----------------------------------------------------|--|
|               | Club          | os          |               | Members               |                        |                         |                                                    |  |
|               | RESULTS FOR   | R 2023-2024 |               | RESULTS FOR 2023-2024 |                        |                         |                                                    |  |
| QUARTER       | NEW CLUB GOAL | NEW CLUBS   | DROPPED CLUBS | QUARTER MEME          | BER GROWTH NET<br>GOAL | MEMBER GROWTH<br>ACTUAL | DROPPED<br>MEMBERS ACTUAL<br>(including transfers) |  |
| JULY/AUG/SEPT | 0             | 0           | 0             | JULY/AUG/SEPT         | 15                     | 94                      | 49                                                 |  |
| OCT/NOV/DEC   | 1             | 0           | 0             | OCT/NOV/DEC           | 25                     | 25                      | 7                                                  |  |
| JAN/FEB/MAR   | 0             | 0           | 0             | JAN/FEB/MAR           | 20                     | 0                       | 0                                                  |  |
| APR/MAY/JUNE  | 0             | 0           | 0             | APR/MAY/JUNE          | 25                     | 0                       | 0                                                  |  |